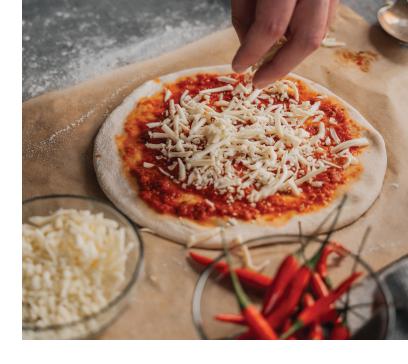

#### **VERSATILE**

Perfect for pizzas, lasagna, meatball subs, eggplant parmigiana and cannelloni.

### **APPEARANCE**

Great coverage when melted, blisters evenly to a golden-brown colour. Standard Crescent shred profile.

It's the perfect cheese for pizza, lasagne, parmigiana's and more.