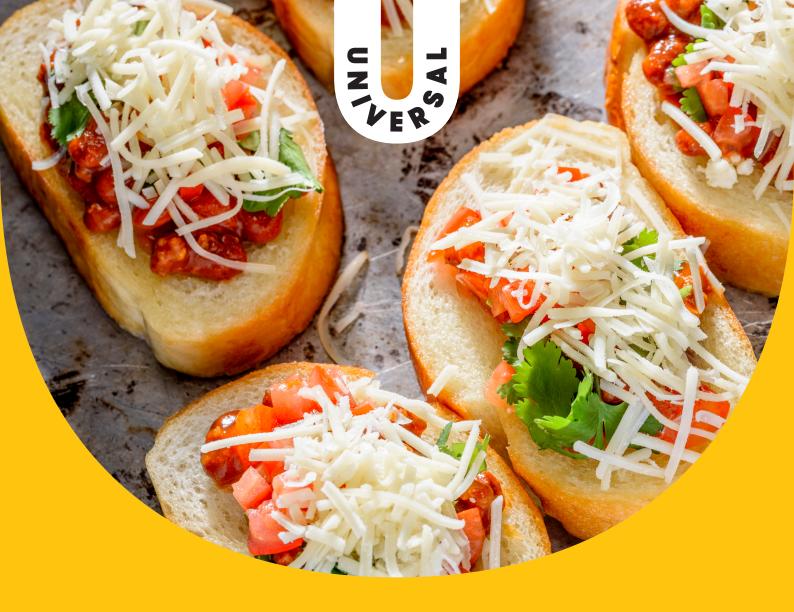

#### **VARIETY**

Perfect for burrito bowls, enchiladas and soup.

# **APPEARANCE**

It's perfect for applications requiring consistency per serve and a more delicate shred profile such as Mexican dishes, burrito bowls, enchiladas, yiros, kebabs and souvlakis.

A finely shredded profile.