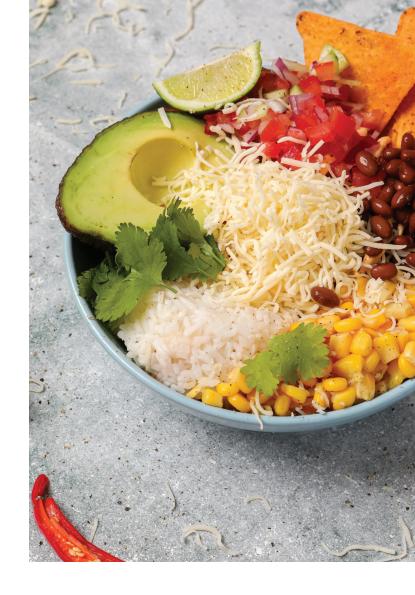

#### **VARIETY**

Perfect for burrito bowls, enchiladas and soup.

# **APPEARANCE**

It's perfect for applications requiring consistency per serve and a more delicate shred profile such as Mexican dishes, burrito bowls, enchiladas, yiros, kebabs and souvlakis.

A finely shredded profile.